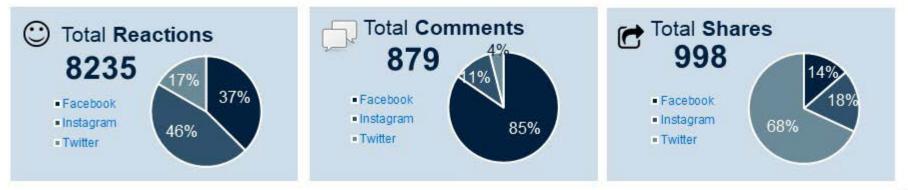

3,795  | Google Ads         | 9,751  |
| Google Ads         | 4,019  | UBC                | 3,699  |
| Facebook Ads       | 2,159  | Facebook ads       | 3,028  |
| BC Government      | 2,494  | BC Government      | 2,427  |
| Facebook mobile    | 1,854  | Facebook mobile    | 2,096  |

#### Definitions

New Users: First-time website visitor Sessions: Anytime a website visitor is on the site Unique Pageviews: Number of times a new website visitor has been on the page Time on page: Average length of time spent on page

# SOCIAL MEDIA: JANUARY 1 TO DECEMBER 31 2021

| Social Media Channel | Follower Count |
|----------------------|----------------|
| Twitter              | 2,308          |
| Facebook             | 999            |
| Instagram            | 1,093          |



## ENGAGEMENT